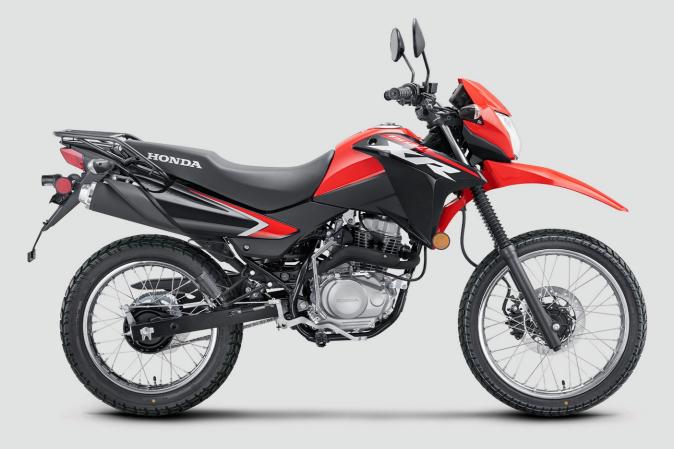

# XR150L

Front tire: 90/90-19 Rear tire: 110/90-17

Front brake: 240 mm disc with hydraulic dual-piston caliper Rear brake: Drum

## SUSPENSION

Front: telescopic fork, 6.3 inch travel (160 mm) Rear: swingarm with mono-shock, 6.0 inch travel (152 mm)