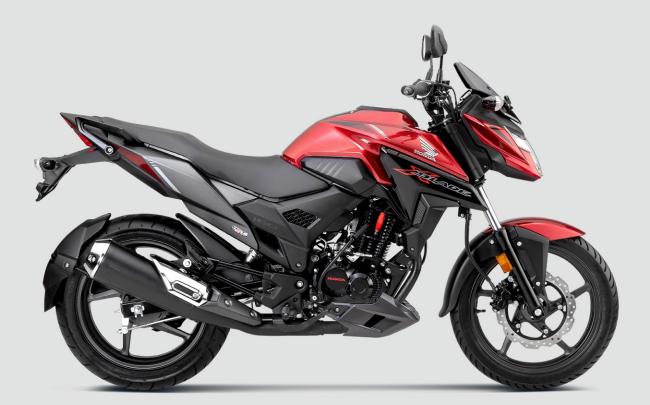

## XBLADE

## ENGINE

Type: 4-stroke Displacement: 163 cc, single-cylinder, 2 valves Cooling: air-cooled Maximum power: 13.6 hp @ 8,000 rpm Torque: 14.7 Nm @ 5,500 rpm HET technology

**FUEL SYSTEM** Type: carburetor Fuel tank capacity: 3.2 gallons (12 liters)

TRANSMISSION Type: 5-speed manual Final drive: chain

DIMENSIONS Differsions Overall dimensions (L x W x H): 79.2 x 30.9 x 43.9 in (2,013 mm x 786 mm x 1,115 mm) Wheelbase: 53.0 in (1,347 mm) Seat height: 31.3 in (795 mm) Ground clearance: 6.3 in (160 mm) Weight: 317 lb (144 kg, curb weight)

TIRES Front tire: 80/100-17 Rear tire: 130/70-17

BRAKES Front brake: 276 mm disc with Nissin hydraulic caliper Rear brake: drum

**SUSPENSION** Front suspension: telescopic fork Rear suspension: monoshock

**IGNITION & INSTRUMENTATION** Ignition type: electric and kick Instrument panel: digital, with gear indicator Headlight: LED **Emergency** light