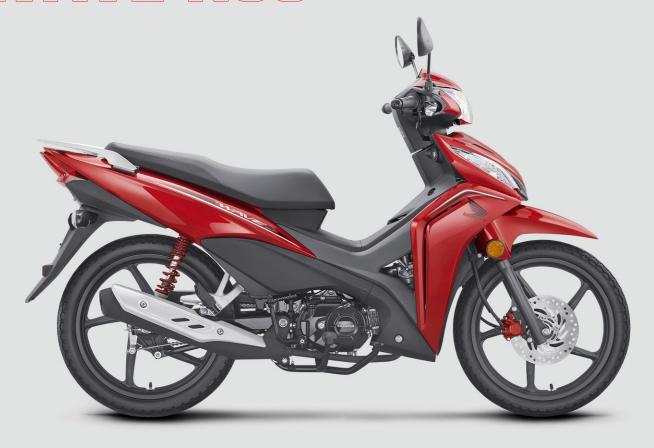

# **WAVE 1105**

### **BRAKES**

Front brake: 220 mm hydraulic disc brake

Rear brake: drum

## SUSPENSION

Front suspension: telescopic fork with hydraulic damping Rear suspension: swingarm with dual shock absorbers

Front tire: 70/90-17

Rear tire: 80/90-17