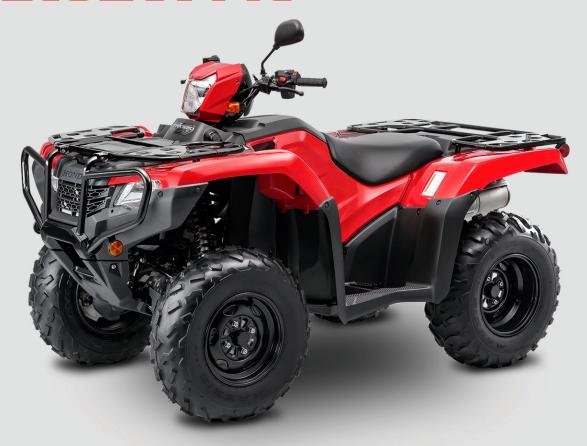

# **TRX520FM6**



# **ENGINE**

Type: 4-stroke, OHV Displacement: 518 cc, 1 cylinder Cooling: liquid-cooled

# **FUEL SYSTEM**

Type: programmed fuel njection (PGM-FI) Fuel capacity: 3.9 gallons (14.7 liters)

# **TRANSMISSION**

Type: 4x4 foot-shift Final drive: front and rear shaft drive with TraxLok® and front differential lock

# DIMENSIONS

Overall dimensions (L x W x H): 82.8 x 47.4 x 48 in (2,103 mm x 1,204 mm x 1,219 mm)

Wheelbase: 50 in (1,270 mm)

Seat height: 34.2 in (869 mm)

Ground clearance: 7.5 in (190 mm) Curb weight: 635 lb (288 kg)

Front tires: 25 x 8 - 12 Rear tires: 25 x 8 - 10-11

## **BRAKES**

Front brake: 190 mm hydraulic disc Rear brake: 160 mm sealed mechanical drum

# **SUSPENSION**

Front suspension: independent double arm, 7.3 inch travel (185 mm) Rear suspension: independen