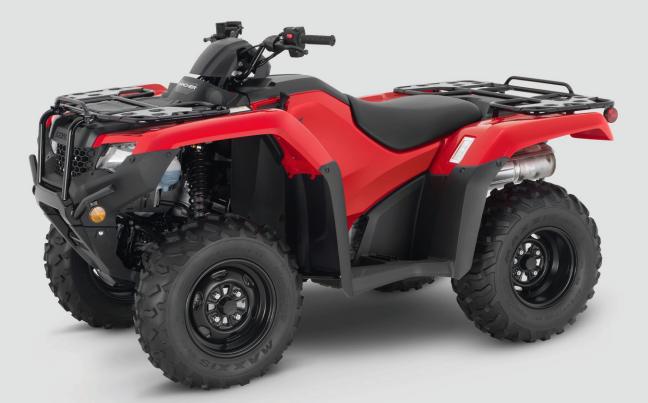

## **TRX420FM1**



## ENGINE

Type: 4-stroke, OHV Displacement: 420 cc, 1 cylinder Cooling: liquid-cooled

**FUEL SYSTEM** Type: electronic fuel injection (PGM-FI) Fuel capacity: 3.9 gallons (14.8 liters)

TRANSMISSION

Type: 4x4 foot-shift Final drive: direct rear shaft drive

DIMENSIONS Diversions Dverall dimensions (L x W x H): 82.8 x 47.4 x 46.2 in (2,103 mm x 1,204 mm x 1,173 mm) Wheelbase: 49.9 in (1,267 mm) Seat height: 33.7 in (856 mm) Ground clearance: 7.2 in (183 mm) Curb weight: 575 lb (261 kg) BRAKES Front brake: 190 mm hydraulic disc Rear brake: 160 mm sealed mechanical drum

SUSPENSION Front suspension: independent double wishbone, 6.3 inch travel (160 mm) Rear suspensión: swingarm with mono shock

TIRES Front tires: 24 x 8 - 12 Rear tires: 24 x 8 - 10-11

**IGNITION & INSTRUMENTATION** Ignit