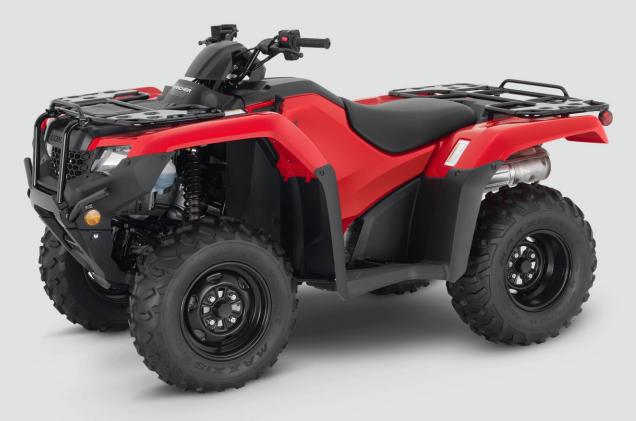

# TRX420FA2

## **DIMENSIONS**

Overall dimensions (L x W x H): 82.8 x 47.4 x 46.2 in (2,103 mm x 1,204 mm x 1,173 mm) Wheelbase: 49.9 in (1,267 mm) Seat height: 33.7 in (856 mm) Ground clearance: 7.2 in (183 mm) Curb weight: 575 lb (261 kg)

Front tires: 24 x 8 - 12 Rear tires: 24 x 8 - 10-11