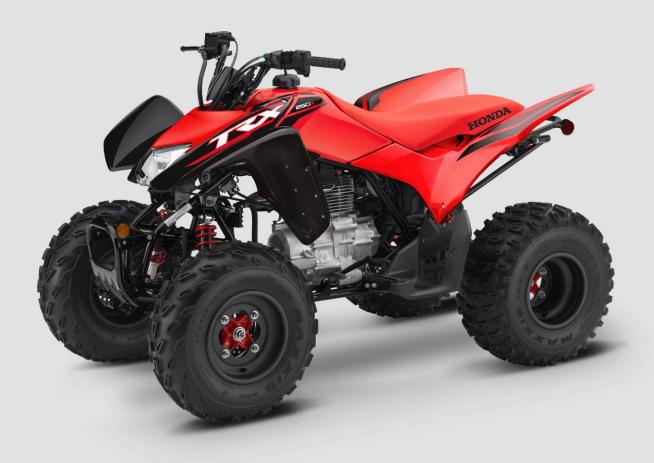

# TRX250X

## **ENGINE**

Type: 4-stroke, OHV Displacement: 229 cc, 1 cylinder Cooling: air-cooled

## **FUEL SYSTEM**

Type: carburetor Fuel capacity: 2.5 gallons (9.4 liters)

## TRANSMISSION

Final drive: direct rear shaft drive

Overall dimensions (L x W x H): 68.5 x 41.8 x 42.6 inch (1,740 mm x 1,062 mm x 1,082 mm)
Wheelbase: 44.3 in (1,125 mm)
Seat height: 31.4 in (798 mm)
Ground clearance: 5.9 in (150 mm)

Front tires: 22 x 7 - 10 Rear tires: 22 x 10 - 9

Front brake: 174 mm hydraulic disc with 2-piston caliper Rear brake: sealed mechanical drum

### **SUSPENSION**

Front suspension: independent double wishbone, 5.9 inch travel (150 mm) Rear suspension: swingarm with mono shock, 5.7 inch travel (145 mm)