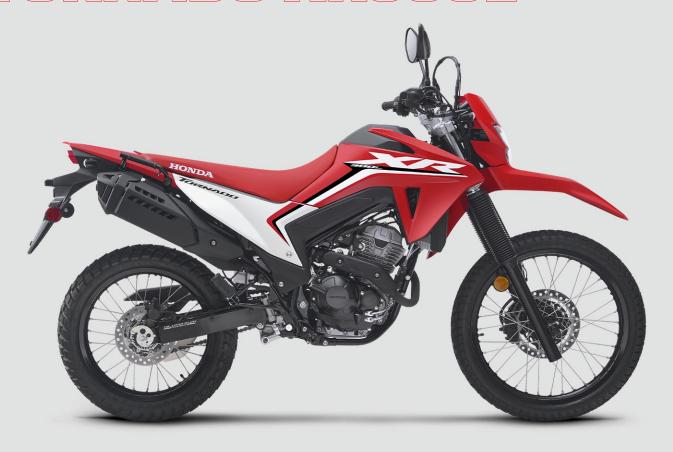

# TORNADO XR300L

Type: 4-stroke, OHC, 4 valves Displacement: 294 cc, single-cylinder Cooling: air-cooled with oil radiator Max power: 24.3 hp @ 8,500 rpm Torque: 27 Nm @ 7,000 rpm

# **FUEL SYSTEM**

Type: programmed fuel injection system (PGM-FI) Fuel tank capacity: 3.65 gallons (13.8 liters)

# TRANSMISSION

Type: 6-speed manual Final drive: chain

# DIMENSIONS

Overall dimensions (L x W x H): 86.7 x 32.6 x 51.1 in (2,202 mm x 828 mm x 1,298 mm) Wheelbase: 56.3 in (1,429 mm) Seat height: 35.0 in (890 mm) Ground clearance: 9.6 in (245 mm) Curb weight: 337 lb (153 kg)

Front brake: 256 mm disc, Nissin® dual-piston caliper, ABS Rear brake: 220 mm disc, Nissin® single-piston caliper, ABS

## SUSPENSION

Front: Showa® telescopic fork, 8.7 inch travel (221 mm) Rear: Pro-Link® Showa® monoshock, 8.9 inch travel (227 mm)

Front tire: 90/90-21 Rear tire: 120/80-18

# **IGNITION & INSTRUMENTATION**

Ignition type: electric Instrument panel: digital with gear indicator Main light: LED

# **SPECIAL FEATURES**

• Digital display with fuel gauge, total and trip odometers, fuel consumption average, and clock