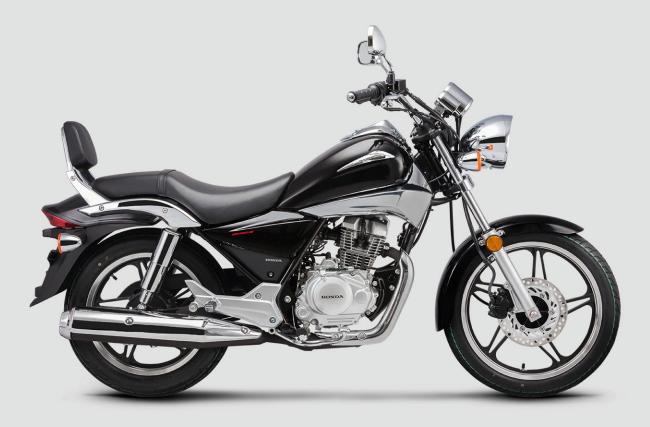

## DIMENSIONS

Overall dimensions (L x W x H): 80.3 x 31.5 x 41.9 in (2,040 mm x 800 mm x 1,065 mm)
Wheelbase: 52.0 in (1,320 mm)
Ground clearance: 5.9 in (150 mm)
Weight: 289 lb (131 kg, dry)

Front tire: 80/100-18 Rear tire: 110/90-16

Front brake: disc with hydraulic caliper Rear brake: drum

# **SUSPENSION**

Front suspension: telescopic fork Rear suspension: swingarm with dual shock absorbers

# **IGNITION & INSTRUMENTATION**

Ignition type: electric Instrument panel: analog Main light: 12V / 55W

## **SPECIAL FEATURES**

- Gear position indicator
- Passenger backrest