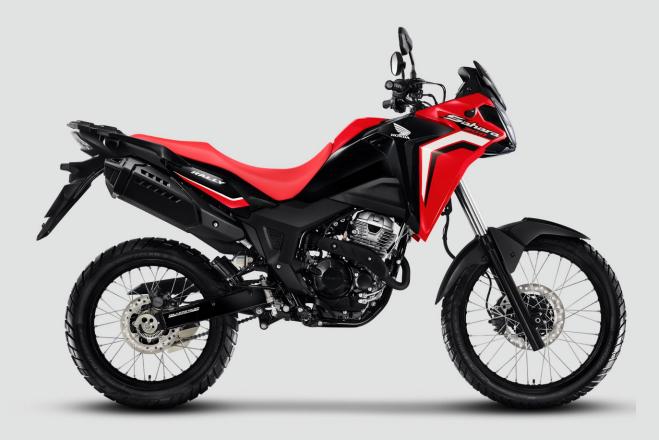

# **SAHARA 300 RALLY**

Type: 4-stroke, single-cylinder, OHC Displacement: 293.55 cc Cooling: air-cooled Maximum power: 24.8 hp @ 7,500 rpm Torque: 19.5 lb-ft @ 5,750 rpm (26.4 Nm)

# **FUEL SYSTEM**

Type: programmed fuel injection system (PGM-FI) Fuel tank capacity: 3.6 gallons (13.8 liters)

### **TRANSMISSION**

Type: 6-speed manual Final transmission: chain

#### DIMENSIONS

Overall dimensions (L x W x H): 86.4 x 32.6 x 50.0 in (2,193 mm x 829 mm x 1,270 mm)
Wheelbase: 56.1 in (1,425 mm)
Seat height: 33.8 in (859 mm)
Ground clearance: 10.6 in (269 mm)
Curb weight: 324 lb (147 kg)

#### **TIRES**

Front tire: 90/90-21 Rear tire: 120/80-18

#### **BRAKES**

Dual-channel ABS system Front brake: 256 mm disc, hydraulic caliper Rear brake: 220 mm disc, hydraulic caliper

Front: telescopic fork with 9.6 inch travel (245 mm) Rear: Pro-Link® mono-shock, preload adjustable in 7 positions, 8.9 inch travel (225 mm)

# **IGNITION & INSTRUMENTATION**

lanition type: CDI with electronic advance Instrument panel: digital Main light: LED

## **SPECIAL FEATURES**

- Assist and slipper clutch
- Emergency brake lights
- Digital display with fuel gauge, trip meters, fuel consumption averages and clock