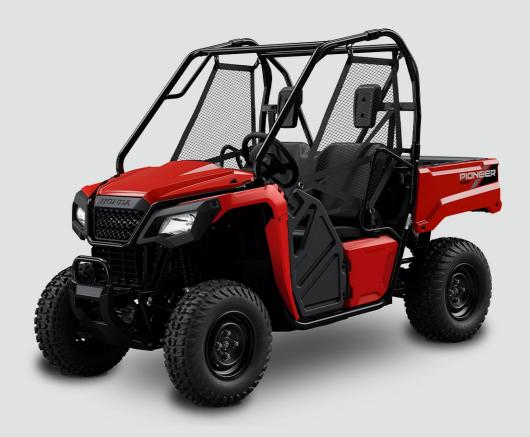

# PIONEER 520

# **SPECIAL FEATURES**

- Number of seats: 2
- Bed capacity: 1,000 lb (454 kg)
  Towing Capacity: 1000 pounds