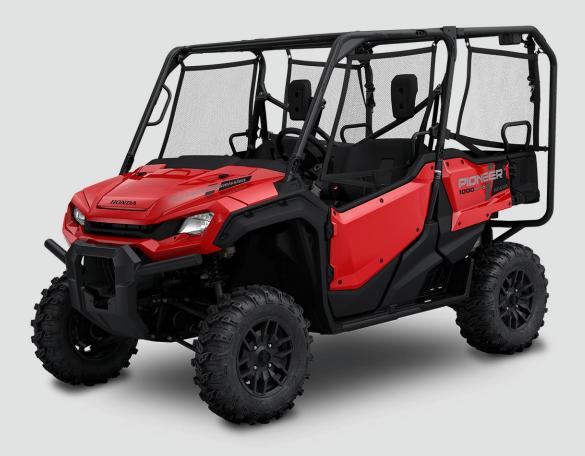

# PIONEER 1000-M5

## **DIMENSIONS**

Overall dimensions (L x W x H): 116.8 x 62.8 x 77.3 in (2,967 mm x 1,595 mm x 1,964 mm)
Wheelbase: 80.2 in (2,037 mm)
Seat height: 34.3 in (871 mm)
Ground clearance: 13.2 in (335 mm) Curb weight: 1,720 lb (780 kg)

Front tires: 27 x 9 - 14 Rear tires: 27 x 11 - 14

Front brake: dual 210 mm hydraulic discs Rear brake: dual 210 mm hydraulic discs

### SUSPENSION

Front suspension: independent double wishbone, 10.6 inch travel (269 mm) Rear suspension: independent double wishbone, 10 inch travel (254 mm)