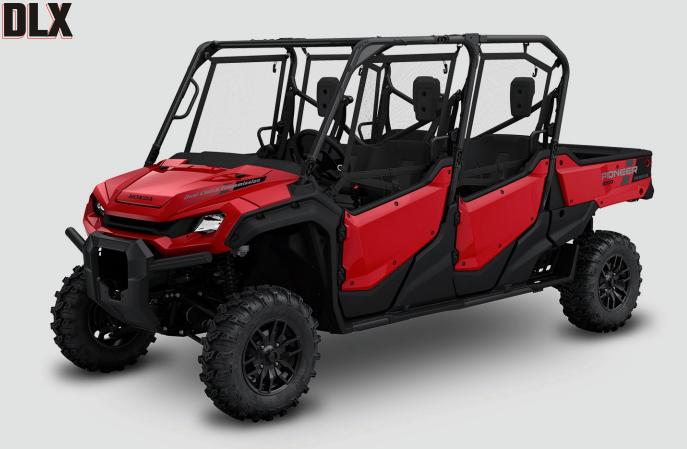

# PIONEER 1000-6

# **SPECIAL FEATURES**

- Number of seats: 6
  Bed capacity 1,000 lb (454 kg)
  Towing capacity 2,500 lb (1,134 kg)
- Includes black aluminum wheels