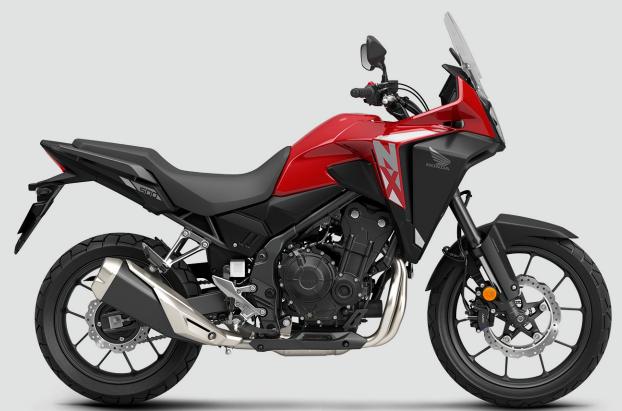

# NX500

#### ENGINE

Type: 4-stroke, DOHC Displacement: 471 cc, parallel twin-cylinder, 4 valves per cylinder Cooling: liquid Maximum power: 47 hp @ 8,600 rpm Torque: 31.7 lb-ft @ 6,500 rpm (43 Nm)

#### DIMENSIONS

Overall dimensions (L x W x H): 85.2 x 32.7 x 55.7 in (2,165 mm x 830 mm x 1,415 mm) Wheelbase: 56.9 in (1,445 mm) Seat height: 32.7 in (830 mm) Ground clearance: 7.1 in (180 mm) Curb weight: 432 lb (196 kg)

TIRES Front tire: 110/80R-19 Rear tire: 160/60-17

## BRAKES

ABS system: 2-channel ABS Front brake: dual wave discs, 11.65 inch (296 mm) diameter, Nissin® hydraulic calipers with 2 pistons Rear brake: wave disc, 9.4 inch (240 mm) diameter, Nissin® hydraulic caliper with 1 piston

# SUSPENSION

Front suspension: Showa® SFF-BP 41 mm inverted fork Rear suspension: Pro-Link® swingarm with preload adjustment