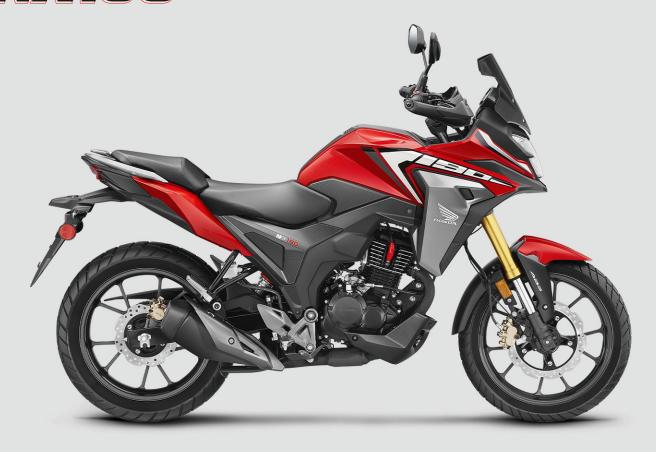

# NX190

Type: 4-stroke, SOHC SI Displacement: 184.4 cc, single-cylinder, 2 valves Cooling: air-cooled Max power: 16 hp @ 8,500 rpm Torque: 15.3 Nm @ 6,000 rpm

## **FUEL SYSTEM**

Type: PGM-FI programmed fuel injection Fuel tank capacity: 3.2 gallons (12 liters)

## **TRANSMISSION**

Type: 5-speed manual Clutch: wet multi-disc, manual operation Final drive: chain

Overall dimensions (L x W x H): 80.1 x 33.2 x 49.1 in (2,035 mm x 843 mm x 1,248 mm)
Wheelbase: 53.3 in (1,355 mm)
Seat height: 31.9 in (810 mm)
Ground clearance: 6.6 in (167 mm)
Curb weight: 322 lb (146 kg)

Front tire: 100/70-17, tubeless Rear tire: 140/70-17, tubeless

Front brake: 276 mm disc, Nissin® dual-piston hydraulic caliper, ABS Rear brake: 220 mm disc, Nissin® single-piston hydraulic caliper

### SUSPENSION

Front: inverted Showa® telescopic fork Rear: swingarm with monoshock and preload adjuster

# **IGNITION & INSTRUMENTATION**

Ignition type: electric Instrument panel: LCD with gear, fuel and trip indicators Main light: LED **Emergency light** 

# **SPECIAL FEATURES**

- Handquards with integrated turn signals
- Split-level seat
- Side stand sensor with engine cutoff
- Assist and slipper clutch