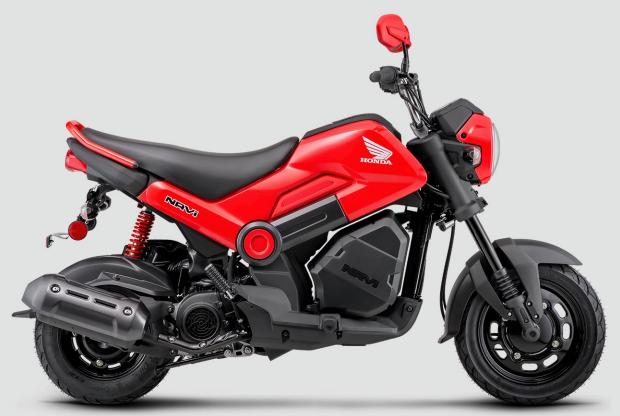

# NAVI



# ENGINE

Type: 4-stroke, OHC Displacement: 109 cc, single-cylinder, 2 valves Cooling: air-cooled Maximum power: 7.8 hp @ 7,000 rpm Torque: 9 Nm @ 5,500 rpm

**FUEL SYSTEM** Type: carburetor Fuel capacity: 1 gallon (3.8 liters)

TRANSMISSION Type: V-matic Final drive: Belt

# DIMENSIONS

Overall dimensions (L x W x H): 42.7 x 29.4 x 40.9 in (1,085 mm x 748 mm x 1,039 mm) Wheelbase: 50.6 in (1,286 mm) Seat height: 30.1 in (765 mm) Ground clearance: 6.1 in (156 mm) Curb weight: 223 lb (101 kg)

BRAKES Front brake: drum Rear brake: drum

TIRES Front tire: 90/90-12 Rear tire: 90/100-10

**SUSPENSION** Front suspension: telescopic fork Rear suspension: hydraulic

### **IGNITION & INSTRUMENTATION**

Ignition type: electric and kick-start Instrument panel: analog Main headlight: 12V / 35W

###