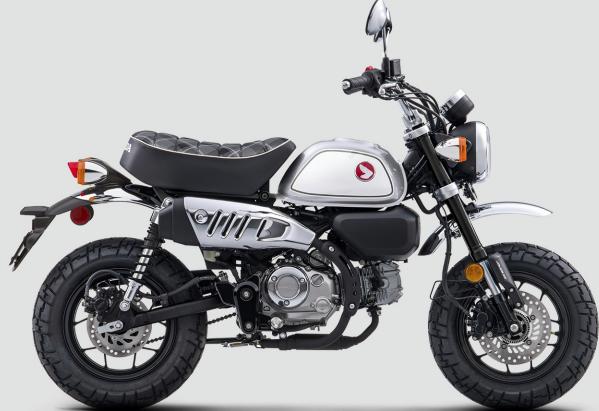

# MONKEY

# ENGINE

Type: 4-stroke, SOHC Displacement: 124 cc, single-cylinder Cooling: air-cooled Maximum power: 9 hp @ 6,750 rpm Torque: 11 Nm @ 5,500 rpm

**FUEL SYSTEM** Type: programmed fuel injection (PGM-FI)

Fuel capacity: 1.5 gallons (5.6 liters)

TRANSMISSION Type: 5-speed Final drive: chain

# DIMENSIONS

Overall dimensions (L x W x H): 67.3 x 29.7 x 40.6 in (1,710 mm x 755 mm x 1,030 mm) Wheelbase: 45.1 in (1,145 mm) Seat height: 29.7 in (755 mm) Ground clearance: 6.9 in (175 mm) Curb weight: 229 lb (104 kg)

TIRES Front tire: 120/80-12M Rear tire: 130/80-12M

# BRAKES

Front brake: 220 mm disc with ABS Rear brake: 190 mm disc

SUSPENSION

Front suspension: 31 mm inverted telescopic fork, 3.9 inch travel (100 mm) Rear suspension: dual shock absorbers, 4 inch travel (102 mm)

**IGNITION & INSTRUMENTATION** Ignition type: electric

Instrument panel: LCD Headlight: LED

# **SPECIAL FEATURES**

- Alarm available
- Capacity: 1 person (optional 2)