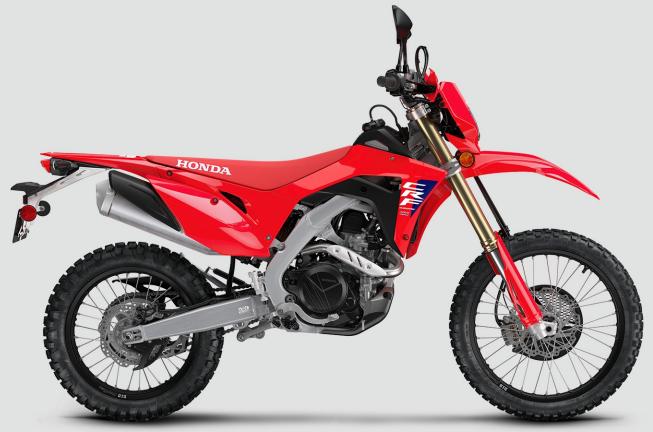

# GRF450RL

## **ENGINE**

Type: 4-stroke, Unicam® SOHC Displacement: 449 cc, single-cylinder, 4 titanium valves Cooling: liquid-cooled

## **DIMENSIONS**

Overall dimensions (L x W x H): 2192 mm x 846 mm x 1278 mm Wheelbase: 1496 mm Seat height: 945 mm Ground clearance: 320 mm Weight: 125 kg (ready to ride)

Front tire: 120/100-21 IRC GP21 Rear tire: 120/80-18 IRC GP22

Front brake: 260 mm diameter disc with hydraulic double-piston caliper Rear brake: 240 mm diameter disc with hydraulic caliper

Front suspension: inverted Showa® fork, 37 mm diameter, adjustable, 274 mm travel Rear suspension: Pro-Link® swingarm with adjustable Showa® monoshock, 272 mm travel

## **SPECIAL FEATURES**

- Titanium fuel tank
- Lithium battery
- Dual radiator
- Skidplate (engine guard)
  Black DID Dirt Star rims
- Factory handguards
- Single exhaust