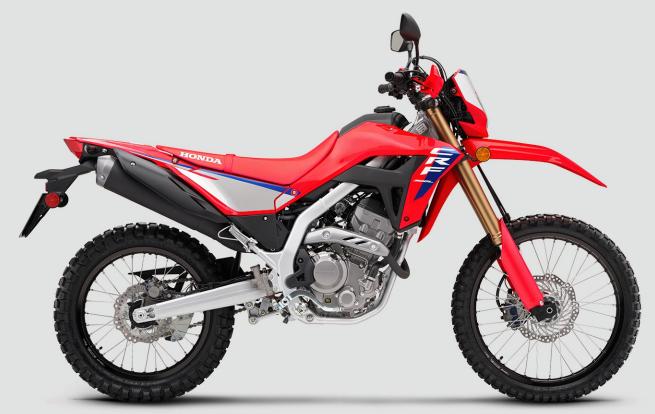

# CRF300L

## ENGINE

Type: 4-stroke, DOHC Displacement: 286 cc, single-cylinder, 4 valves Cooling: liquid-cooled Max power: 27 hp @ 8,500 rpm Torque: 26.6 Nm @ 6,500 rpm

## **FUEL SYSTEM**

Type: programmed fuel injection system (PGM-FI) Fuel tank capacity: 2.06 gallons (7.8 liters)

# TRANSMISSION

Type: 6-speed manual Final drive: chain

#### DIMENSIONS

Overall dimensions (L x W x H): 87.8 x 32.3 x 47.2 in (2,230 mm x 820 mm x 1,200 mm) Wheelbase: 57.3 in (1,455 mm) Seat height: 34.6 in (880 mm) Ground clearance: 11.2 in (285 mm) Curb weight: 313 lb (142 kg)

## TIRES

Front tire: 80/100-21 Rear tire: 120/80-18

# BRAKES

ABS system (rear wheel ABS is switchable) Front brake: 256 mm disc, hydraulic caliper, 2 pistons Rear brake: 220 mm disc, hydraulic caliper, 1 piston

#### SUSPENSION

Front: 43 mm inverted fork with preload adjustment, 10.2 inch travel (259 mm) Rear: Pro-Link® swingarm with monoshock, 10.2 inch travel (259 mm)

**IGNITION & INSTRUMENTATION** Ianition type: electric

Instrument panel: LCD Main light: LED