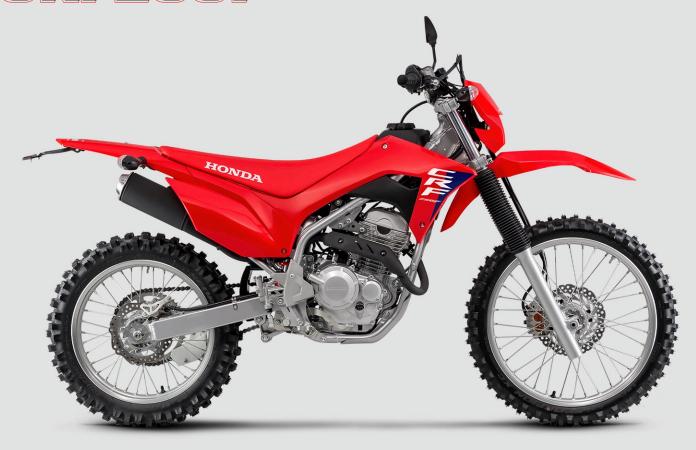

# CRF250F

Front tire: 80/100-21 Rear tire: 100/100-18

Front brake: 240 mm disc, hydraulic caliper, dual piston Rear brake: 220 mm disc, hydraulic caliper

# **SUSPENSION**

Front: telescopic fork, 8.5 inch travel (216 mm) Rear: Pro-Link® swingarm with Showa® mono-shock, 9.0 inch travel (229 mm)