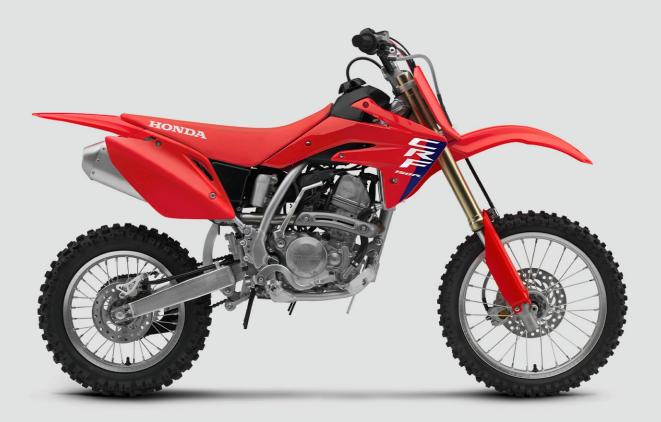

# CRF150RB

Type: 4-stroke, Unicam® SOHC Displacement: 149 cc, single-cylinder, 4 valves Cooling: liquid

# **FUEL SYSTEM**

Type: keihin carburetor with TPS sensor Fuel tank capacity: 1.32 gallons (5 liters)

## **TRANSMISSION**

Type: 5-speed short-ratio manual Final transmission: chain

## **DIMENSIONS**

Overall dimensions (LxWxH): 74.8 x 30.3 x 46.1 in (1,900 mm x 770 mm x 1,171 mm) Wheelbase: 50.6 in (1,285 mm) Seat height: 34.1 in (866 mm) Ground clearance: 11.9 in (302 mm) Curb weight: 187.4 lb (85 kg)

Front tire: 70/100-19 Dunlop MX51 Rear tire: 90/100-16 Dunlop MX51

Front brake: 8.7 inch (220 mm) hydraulic disc Rear brake: 7.5 inch (190 mm) hydraulic disc

Front: Showa® inverted fork, 1.5 inch (37 mm) diameter, adjustable, 10.8 inch (274 mm) travel Rear: Pro-Link® swingarm with Showa® mono-shock, adjustable, 10.7 inch (272 mm) travel

# **IGNITION & INSTRUMENTATION**

Ignition type: Kick