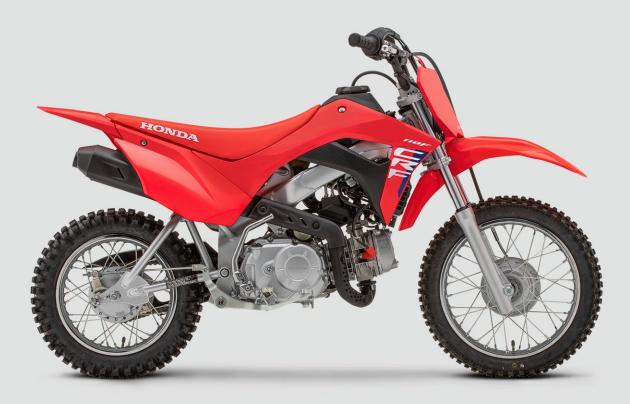

# **CRF110F**



#### **ENGINE**

Type: 4-stroke, SOHC Displacement: 109 cc, single-cylinder, 2 valves Maximum power: 7.2 hp @ 7,500 rpm Torque: 6.5 lb-ft @ 3,500 rpm (8.85 Nm)

### **FUEL SYSTEM**

Type: programmed fuel injection system (PGM-FI) Fuel tank capacity: 1.0 gallon (3.8 liters)

#### **TRANSMISSION**

Type: 4-speed semi-automatic Final transmission: chain

#### **DIMENSIONS**

Overall dimensions (L x W x H): 61.4 x 27.0 x 35.9 in (1,560 mm x 686 mm x 912 mm)
Wheelbase: 41.9 in (1,064 mm)
Seat height: 25.9 in (658 mm)
Ground clearance: 6.7 in (170 mm)
Curb weight: 169.1 lb (76.7 kg)

Front brake: drum Rear brake: drum

#### **TIRES**

Front tire: 70/100-4 Rear tire: 80/100-12

### **SUSPENSION**

Front: telescopic fork with 1.2 in (31 mm) diameter, 3.9 in (99 mm) travel Rear: mono-shock, 3.8 i