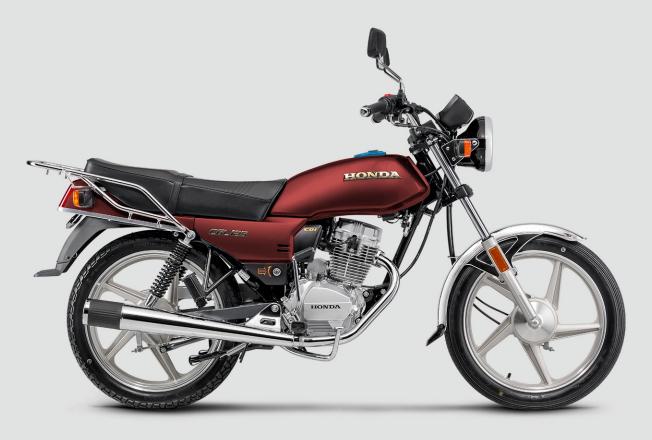

# **CGL125**

# **ENGINE**

Type: 4-stroke, OHV Displacement: 124 cc, single-cylinder, 2 valves Cooling: air-cooled Maximum power: 9.7 hp @ 8,500 rpm Torque: 8.8 Nm @ 7,500 rpm

# **FUEL SYSTEM**

Type: carburetor Fuel capacity: 3.5 gallons (13.2 liters)

### **TRANSMISSION**

Type: 5-speed rotary manual Final drive: chain

#### **DIMENSIONS**

Overall dimensions (L x W x H): 79.1 x 31.2 x 41.5 in (2,011 mm x 793 mm x 1,053 mm)
Wheelbase: 50.4 in (1,280 mm)
Seat height: 29.7 in (755 mm)
Ground clearance: 5.5 in (140 mm)
Curb weight: 238 lb (108 kg)

#### **BRAKES**

Front brake: drum Rear brake: drum

#### **TIRES**

Front tire: 2.75-18 Rear tire: 90/90-18

Front suspension: telescopic fork, 4.6 inch travel (116 mm) Rear suspension: swingarm with twin shock absorbers, 3.1 inch travel (79 mm)

# **IGNITION & INSTRUMENTATION**

Ignition type: electric & kick start Instrument panel: analog Main light: 35W.

# **SPECIAL FEATURES**

• Rear rack for light cargo