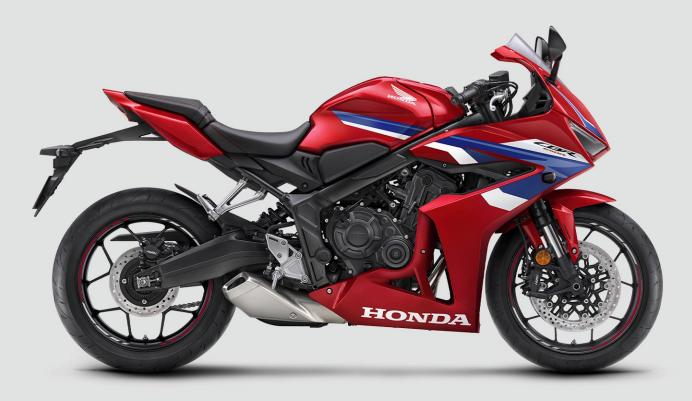

# CBR650R



## **ENGINE**

Type: 4-stroke, DOHC Displacement: 649 cc, inline 4-cylinder, 4 valves per cylinder Cooling: liquid Maximum power: 93.8 hp @ 12,000 rpm Torque: 46.5 lb-ft @ 9,500 rpm (63 Nm)

# **FUEL SYSTEM**

Type: PGM-FI programmed fuel injection Fuel tank capacity: 4.07 gallons (15.4 liters)

#### **TRANSMISSION**

Type: 6-speed manual Final drive: chain

### DIMENSIONS

Overall dimensions (L x W x H): 83.5 x 29.5 x 45.1 in 2,120 mm x 750 mm x 1,145 mm)
Wheelbase: 57.1 in (1,450 mm)
Seat height: 31.9 in (810 mm)
Ground clearance: 5.1 in (130 mm)
Curb weight: 456.4 lb (207 kg)

#### **TIRES**

Front tire: 120/70 ZR17 M/C Rear tire: 180/55 ZR17 M/C

Front brake: dual 12.2 inch (310 mm) discs, Nissin® 4-piston hydraulic calipers, ABS Rear brake: 9.4 inch (240 mm) disc, Nissin® 1-piston h