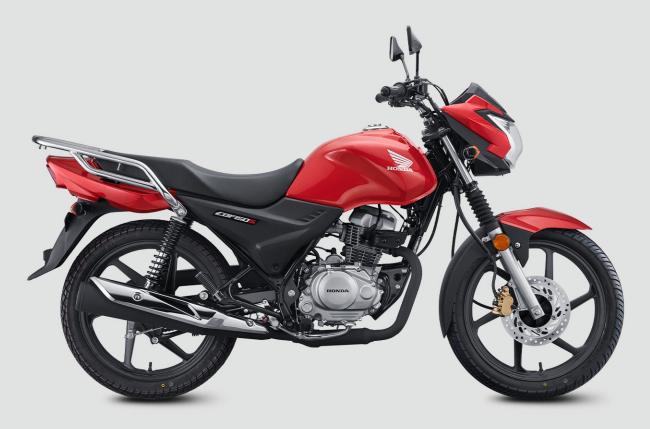

# CBF150S

Type: 4-stroke, OHC Displacement: 149 cc, single-cylinder, 2 valves Cooling: air-cooled Maximum power: 11.4 hp @ 8,000 rpm Torque: 11.7 Nm @ 5,500 rpm

# **FUEL SYSTEM**

Type: programmed fuel injection system (PGM-Fi) Fuel tank capacity: 3.3 gallons (12.6 liters)

## **TRANSMISSION**

Type: 5-speed manual Final drive: chain

# **DIMENSIONS**

Overall dimensions (L x W x H): 80.1 x 29.7 x 42.2 in (2,036 mm x 755 mm x 1,073 mm)
Wheelbase: 51.6 in (1,311 mm)
Seat height: 29.8 in (757 mm)
Dry weight: 263.4 lb (119.5 kg)

Front brake: 240 mm disc, dual piston, hydraulic caliper Rear brake: 130 mm drum

### **SUSPENSION**

Front suspension: telescopic fork Rear suspension: swingarm with twin shock absorbers

Front tire: 80/100-18 Rear tire: 90/90-18

## **IGNITION & INSTRUMENTATION**

Ignition type: electric start Instrument panel: analog Main light: 35W

## **SPECIAL FEATURES**

- Rear rack for light cargo
  Tachometer and gear position indicator.