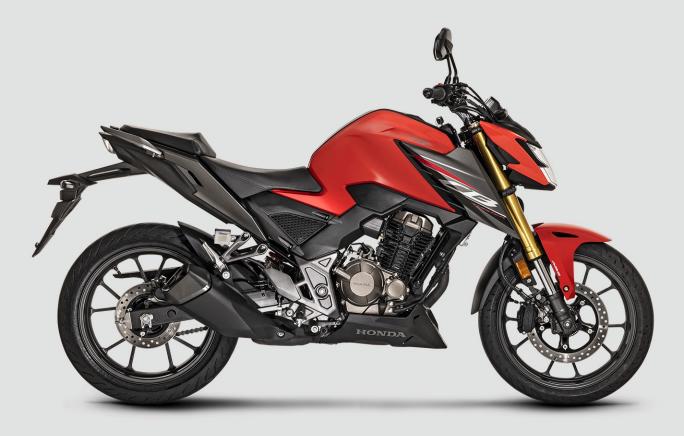

# **CB300FTWISTER**

#### **ENGINE**

Type: 4-stroke, OHC Displacement: 293.5 cc, single-cylinder Cooling: air-cooled Max power: 24.5 hp @ 7,500 rpm Torque: 26 Nm @ 5,500 rpm

### **BRAKES**

System: dual-channel ABS Front brake: 276 mm disc with hydraulic caliper, dual piston Rear brake: 220 mm disc with hydraulic caliper

#### **SUSPENSION**

Front: inverted telescopic fork Showa®, 5.1 inch travel (130 mm) Rear: swingarm with monoshock and preload adjuster, 4.7 inch travel (120 mm)

#### TIRES

Front tire: 110/70-17, tubeless Rear tire: 150/60-17, tubeless